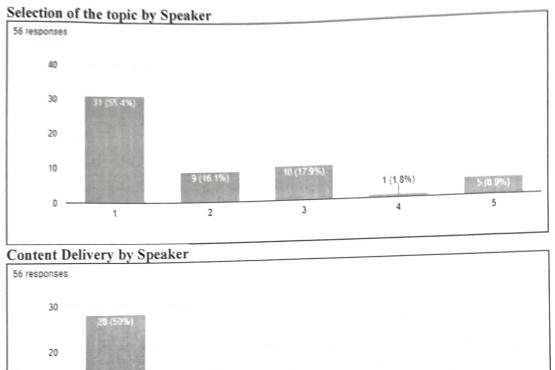

### Feedback Analysis:

Feedback Analysis Report on scale of 1 to 5 (1 Excellent and 5 Poor):

Webinar Coordinator:

Mr. Shailendra K Mishra Associate Professor & HOD Computer Science & Engineering Department