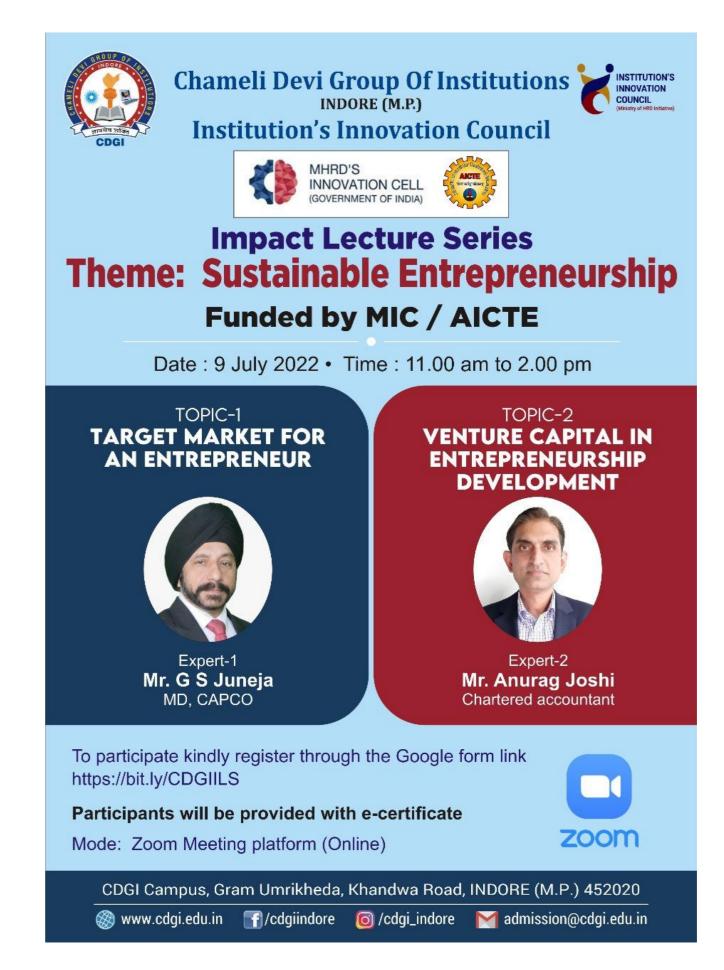

### WEBINAR ON IPR AWARENESS

Date: 31 December 2021 Activity: Webinar on IPR Awareness under National Intellectual Property Awareness Mission Organized By: Computer Science & Engineering Department Expert Name: Ms. Ujjwal Jaipal Singh Attended By: 56 Participants

#### Brief Report:

A webinar on IPR awareness was conducted by the CSE Department with the objective to create awareness about Intellectual Property Rights to I semister students.

Expert for the webinar was Ms. Ujjwal Jaipal Singh, Examiner of Patents and Design, Mumbai Patents Office, Ministry of Commerce and Industry, Govt. of India

Ms. Singh briefed about the concept of IPR, background of Intellectual Property, meaning of Copyright and some examples of Patent and Copyright. She also briefed about the process of filing for IPR.

Total 56 students attended the webinar.