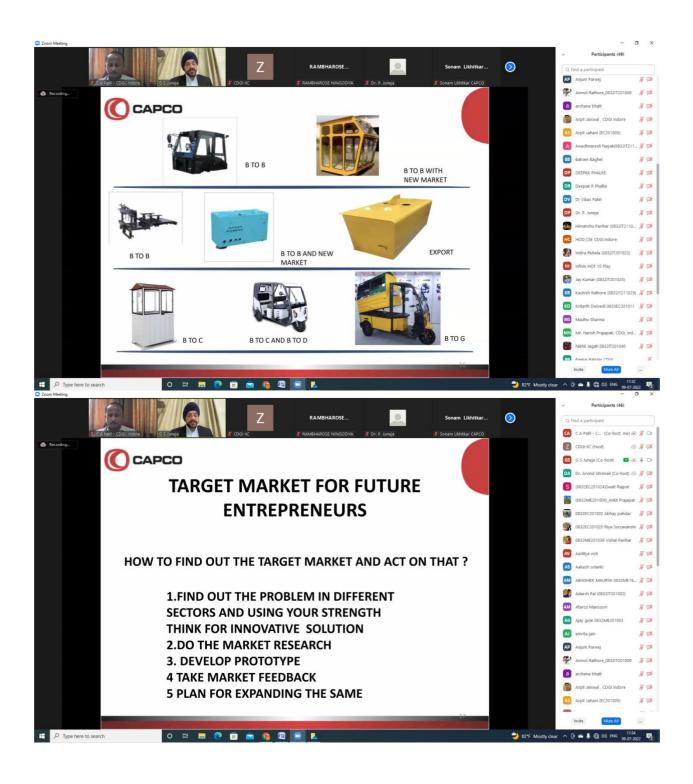

### WEBINAR ON IPR AWARENESS

Date: 31 December 2021 Activity: Webinar on IPR Awareness under National Intellectual Property Awareness Mission Organized By: Computer Science & Engineering Department Expert Name: Ms. Ujjwal Jaipal Singh Attended By: 56 Participants

#### Brief Report:

A webinar on IPR awareness was conducted by the CSE Department with the objective to create awareness about Intellectual Property Rights to I semister students.

Expert for the webinar was Ms. Ujjwal Jaipal Singh, Examiner of Patents and Design, Mumbai Patents Office, Ministry of Commerce and Industry, Govt. of India

Ms. Singh briefed about the concept of IPR, background of Intellectual Property, meaning of Copyright and some examples of Patent and Copyright. She also briefed about the process of filing for IPR.

Total 56 students attended the webinar.