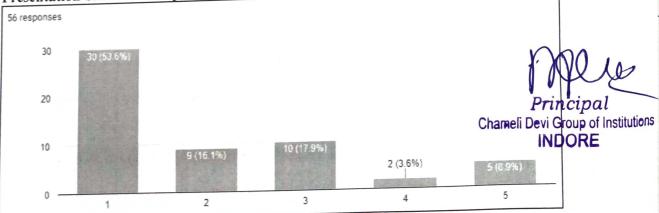

### Feedback Analysis:

Feedback Analysis Report on scale of 1 to 5 (1 Excellent and 5 Poor):

Webinar Coordinator:

Mr. Shailendra K Mishra Associate Professor & HOD Computer Science & Engineering Department