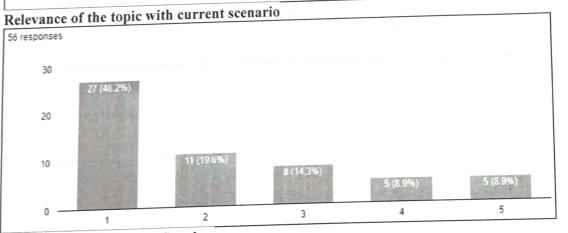

### Feedback Analysis:

Feedback Analysis Report on scale of 1 to 5 (1 Excellent and 5 Poor):

Webinar Coordinator:

Mr. Shailendra K Mishra Associate Professor & HOD Computer Science & Engineering Department