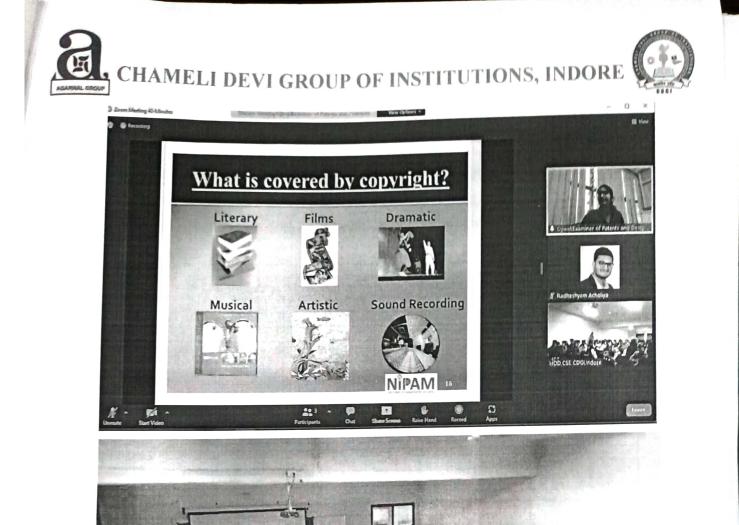

Ms. Singh briefed about the concept of IPR, background of Intellectual Property, meaning of Copyright and some examples of Patent and Copyright. She also briefed about the process of filing for IPR.

Total 56 students attended the webinar.