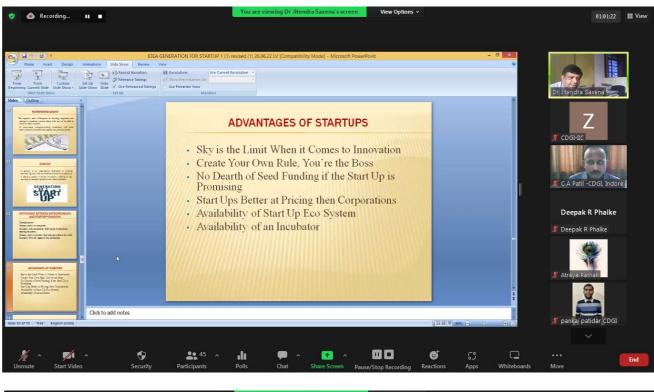

pacities.

#### Summary report of the Activity:

The session began with the introduction of the event by the program coordinator Mr. Srinidhi Rao P to the audience. It was then handed over Dr. Jitendra Saxena. Dr. Saxena continued the session focussing on the common sources of start-up ideas wherein he said that 45% from prior work experience, 22% from personal interest or hobby, 11% from chance happening, 7% from suggestion, 6% from Education/Family Business, 5% from friends/relatives and 4% from others. Later he talked about the concepts of idea generation and what all steps are involved in the same.





At the end of first lecture, Q&A session was arranged where all the queries posted by the audience were answered by the speaker.

**Brochure & Captured Glimpses of Lecture 1:** 





















### **Institution's Innovation Council**

### IMPACT LECTURE SERIES 2022 – SESSION 1

Date: 28/06/2022 Day: Tuesday Lecture 2: Incubation Scheme for Start-up Expert Name: Mr. Gaurav Goyal Mode: Online (Zoom Meeting)

#### **Objective & Aim**:

The theme of the first session under Impact Lecture Series was "Start-Up Ecosystem". The main objective of this session was to make the audience aware about the need of startup ecosystem at HEI, the principle behind the establishment of the start-up ecosystem and various concepts involved in the process. The session was aimed at providing solutions to the participants especially students related to the various dilemmas that they face during the journey of completing the degree course that they have enrolled at.

#### **Profile of the Sp