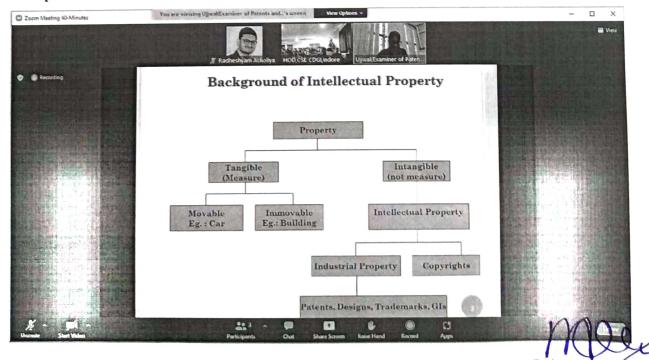

Ms. Singh briefed about the concept of IPR, background of Intellectual Property, meaning of Copyright and some examples of Patent and Copyright. She also briefed about the process of filing for IPR.

Total 56 students attended the webinar.