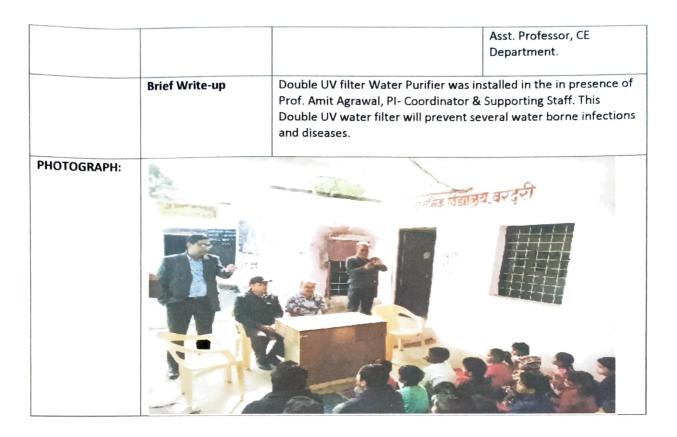

**SESSION: 2019-20** 

FUND RECEIVED: Seed Money Rs.50,000.00

| LIST OF ACTIVITY: | Adopted Villages Surve                                                                                                                                                                                                                                                                                                                                                                                                                                                                                                                                                                                                                                                                                                                                                                                                                                                                                                                                                                                                                                                                                                                                                                                                                                                                                                                                                                                                                                                                                                                                                                                                                                                                                                                                                                                                                                                                                                                                                                                                                                                                                                         | У                                                                                                                                                                                                                                                                                                                                           | DEALADIC                                                                                                                                                                                    |
|-------------------|--------------------------------------------------------------------------------------------------------------------------------------------------------------------------------------------------------------------------------------------------------------------------------------------------------------------------------------------------------------------------------------------------------------------------------------------------------------------------------------------------------------------------------------------------------------------------------------------------------------------------------------------------------------------------------------------------------------------------------------------------------------------------------------------------------------------------------------------------------------------------------------------------------------------------------------------------------------------------------------------------------------------------------------------------------------------------------------------------------------------------------------------------------------------------------------------------------------------------------------------------------------------------------------------------------------------------------------------------------------------------------------------------------------------------------------------------------------------------------------------------------------------------------------------------------------------------------------------------------------------------------------------------------------------------------------------------------------------------------------------------------------------------------------------------------------------------------------------------------------------------------------------------------------------------------------------------------------------------------------------------------------------------------------------------------------------------------------------------------------------------------|---------------------------------------------------------------------------------------------------------------------------------------------------------------------------------------------------------------------------------------------------------------------------------------------------------------------------------------------|---------------------------------------------------------------------------------------------------------------------------------------------------------------------------------------------|
| REPORT:           | Date                                                                                                                                                                                                                                                                                                                                                                                                                                                                                                                                                                                                                                                                                                                                                                                                                                                                                                                                                                                                                                                                                                                                                                                                                                                                                                                                                                                                                                                                                                                                                                                                                                                                                                                                                                                                                                                                                                                                                                                                                                                                                                                           | 01-07-2019, 02-07-2019 & 03-07-<br>2019                                                                                                                                                                                                                                                                                                     | REMARKS                                                                                                                                                                                     |
|                   | Venue                                                                                                                                                                                                                                                                                                                                                                                                                                                                                                                                                                                                                                                                                                                                                                                                                                                                                                                                                                                                                                                                                                                                                                                                                                                                                                                                                                                                                                                                                                                                                                                                                                                                                                                                                                                                                                                                                                                                                                                                                                                                                                                          | Mirzapur, Umrikheda, Asrawad<br>Khurd & Ralamandal                                                                                                                                                                                                                                                                                          |                                                                                                                                                                                             |
|                   | List & No. of Students<br>Participated                                                                                                                                                                                                                                                                                                                                                                                                                                                                                                                                                                                                                                                                                                                                                                                                                                                                                                                                                                                                                                                                                                                                                                                                                                                                                                                                                                                                                                                                                                                                                                                                                                                                                                                                                                                                                                                                                                                                                                                                                                                                                         | NIL                                                                                                                                                                                                                                                                                                                                         | Suporting Staff: 1) Mr. Ankit Chakrawarti, Asst. Professor, CSE Department 2) Mr. Dushyant Sahu, Asst. Professor, ME Department 3) Mr. Atulpal Singh Pawar, Asst. Professor, CE Department. |
|                   | Brief Write-up                                                                                                                                                                                                                                                                                                                                                                                                                                                                                                                                                                                                                                                                                                                                                                                                                                                                                                                                                                                                                                                                                                                                                                                                                                                                                                                                                                                                                                                                                                                                                                                                                                                                                                                                                                                                                                                                                                                                                                                                                                                                                                                 | Village Survey form gives the infrastructure & basic amenities (Roads), Land, Forest & Horticult Village Electricity Requirements of a                                                                                                                                                                                                      | , Village Connectivit<br>ural Profile, Commo                                                                                                                                                |
| PHOTOGRAPH:       | The second secon | उन्नत भारत अभियान<br>Unnat Bharat Abhiyan                                                                                                                                                                                                                                                                                                   | Search                                                                                                                                                                                      |
|                   | BILST IMPLEMENTATION WHATED UPLOAD                                                                                                                                                                                                                                                                                                                                                                                                                                                                                                                                                                                                                                                                                                                                                                                                                                                                                                                                                                                                                                                                                                                                                                                                                                                                                                                                                                                                                                                                                                                                                                                                                                                                                                                                                                                                                                                                                                                                                                                                                                                                                             | BHOLE BURVEY   PLAN OF ACTION   DRAW PRACHARM DEVELOPMENT PLANGUED   I O<br>INDRORF   UPLEAD MEDIA APPANSAL   TECHNESIN   CHARGE RASTMONE   LOQUUT<br>SWING DESA FREEZ FREEZ DRE INSTRUCTIONS CHARGING ENTIRE IN LABOUR THE CHARGE IS FOUND<br>Internal Charge Comment of the Charge Included Charge Comment of the Charge Included<br>Int. |                                                                                                                                                                                             |