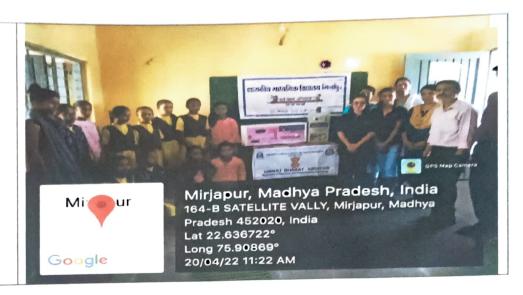

# Fund Raising 2021-22

Principal
Chameli Devi Group of Institutions
INDORE

Project Title: Unnat Bharat Abhiyan (UBA)

Under UBA, our college has adopted five villages, as follows:

| - Cort, our conege has a |                 |  |
|--------------------------|-----------------|--|
| Sl.No.                   | Name of Village |  |
| 1                        | Umrikheda       |  |
| 2                        | Ralamandal      |  |
| 3                        | Bardari         |  |
| 4                        | Asrawad Khurd   |  |
| 5                        | Mirzapur        |  |