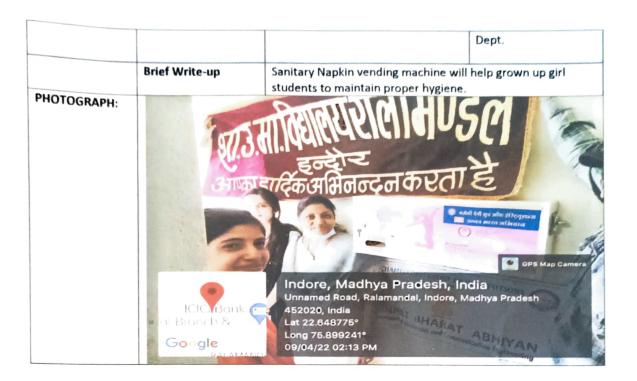

| Department            |
|                      |                    |                                       | SUPPORTING TEAM       |
|                      |                    |                                       | 1) Mr. Ankit          |
|                      |                    |                                       | Chakrawarti, Asst.    |
|                      |                    |                                       | Professor, CSE        |
|                      |                    |                                       | Department            |
|                      |                    |                                       | 2) Dr. Ruma Arora     |
|                      |                    |                                       | Asst. Prof. Chemistry |



| LIST OF ACTIVITY: | Sanitary Vending N                        | fachine with Incinerator Installation                                                                                                                                                                                                                           |                                                                                                                                                                                                                                                                                                                                                              |
|-------------------|-------------------------------------------|----------------------------------------------------------