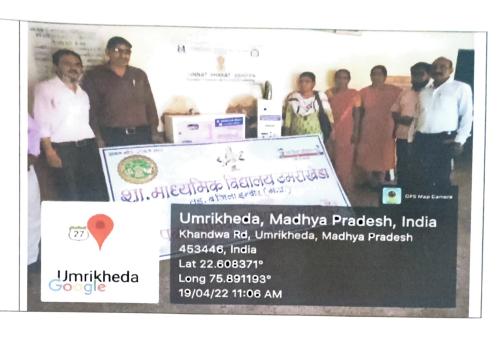

# Fund Raising 2021-22

Principal
Chameli Devi Group of Institutions
INDORE

Project Title: Unnat Bharat Abhiyan (UBA)

Under UBA, our college has adopted five villages, as follows:

| - Cort, our conege has a |                 |  |
|--------------------------|-----------------|--|
| Sl.No.                   | Name of Village |  |
| 1                        | Umrikheda       |  |
| 2                        | Ralamandal      |  |
| 3                        | Bardari         |  |
| 4                        | Asrawad Khurd   |  |
| 5                        | Mirzapur        |  |