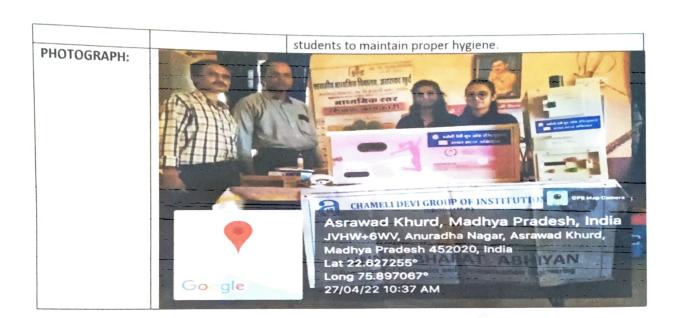

# Fund Raising 2021-22

Principal
Chameli Devi Group of Institutions
INDORE

Project Title: Unnat Bharat Abhiyan (UBA)

Under UBA, our college has adopted five villages, as follows:

| - Cort, our conege has a |                 |  |
|--------------------------|-----------------|--|
| Sl.No.                   | Name of Village |  |
| 1                        | Umrikheda       |  |
| 2                        | Ralamandal      |  |
| 3                        | Bardari         |  |
| 4                        | Asrawad Khurd   |  |
| 5                        | Mirzapur        |  |